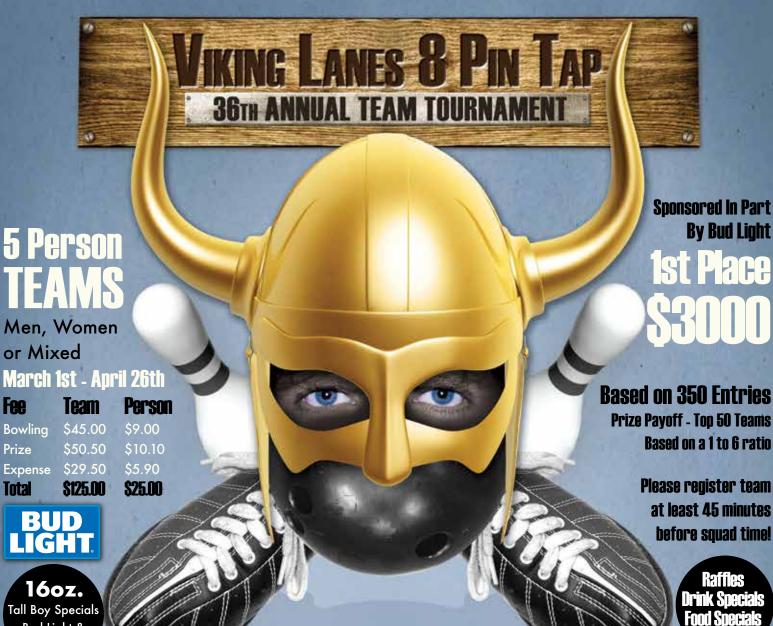

You are automatically in handicap team, this is an option for your currently registered team to add a scratch team option, using same bowlers you are registered with.

HAVE FUN! Bowl 3 games on same pair of lanes. Strike, 9 or 8 counts as strike. Team handicap is 90% of difference team average and 1050. Maximum handicap is 550 pins. Average over 1050 no minus. Use last year's highest average (23-24). If none, use this year's highest (24-25), 21 game minimum at time of bowling. If no average you must bowl Men-210, Women-175. No 10 pin rule, bowlers are reminded of their responsibility that the entering averages are correct. Failure could disqualify your score. Bowl as often as you like, cash only once with the same team. You must change at least 2 bowlers to cash again. No more than 2 employees of Viking Lanes may bowl on the same team. \*Any person that cash's \$600 or more may be rerated based on ABC Rules 319c, 319D and 319E \*Individual bowlers in our handicap options will have a max of 100 pins handicap. Doubles will have 200 pins handicap. All handicaps are based off 90% 210

SUPER TEAM: Scratch! Cost \$25.00 per team. You are automatically in handicap team, this is an option for your currently registered team to

add a scratch team option, using same bowlers you are registered with.

900 Рот: Use score from team. No handicap. Cost \$1.00

## \$10 PER PERSON DEPOSIT DUE FOR ALL ENTRIES.

| Please registe                                                                                               | ER TEAM AT L         | EAST 4 | <b>15</b> i                 | MINUTES   | BEFO                                                                         | RE S    | QUAD ' | TIME |          |
|--------------------------------------------------------------------------------------------------------------|----------------------|--------|-----------------------------|-----------|------------------------------------------------------------------------------|---------|--------|------|----------|
| Print Full Names, List Bowlers                                                                               | USBC<br>Sanction No. |        | Last Year's<br>Highest Avg. | OPTIONS X |                                                                              |         |        |      |          |
| Which They Bowl                                                                                              |                      |        |                             | 900       | S                                                                            | SS      | D SE   | ST   |          |
| 1.                                                                                                           |                      |        |                             |           |                                                                              |         |        |      |          |
| 2.                                                                                                           |                      |        |                             |           |                                                                              |         |        |      |          |
| 3.                                                                                                           |                      |        |                             |           |                                                                              |         |        |      |          |
| 4.                                                                                                           |                      |        |                             |           |                                                                              |         |        |      |          |
| 5.                                                                                                           |                      |        |                             |           |                                                                              |         |        |      |          |
|                                                                                                              |                      |        |                             |           |                                                                              |         |        |      |          |
|                                                                                                              |                      |        |                             |           |                                                                              |         |        |      |          |
| Team Name                                                                                                    | From                 |        |                             |           | TOTAL LANE #                                                                 |         |        |      |          |
| Captain's Name                                                                                               | Phone ( )            |        |                             |           | 1ST CHOICE DATE/TIME HANDICAP                                                |         |        |      |          |
| Address                                                                                                      |                      |        |                             |           | 2ND CHOICE DATE/<br>TIME                                                     |         |        |      |          |
| City                                                                                                         | State                | Ziį    | p                           |           | Be a "squad" leader of 4 teams and receive the squad leader team entry free. |         |        |      |          |
| Email                                                                                                        |                      |        |                             |           | A \$25.00 value.  Do Not Write In These Spaces                               |         |        |      |          |
| Send deposits and entries to: Viking 8 Pin Payable to Viking Lanes 1410 Highway U.S. 51, Stoughton, WI 53589 |                      |        |                             |           | •                                                                            | e Rec'd |        | Cash | Total    |
| WILL STREET / C                                                                                              |                      |        |                             |           | וטעו                                                                         | ᠸ !     | HILLE  |      | I LIIIIV |